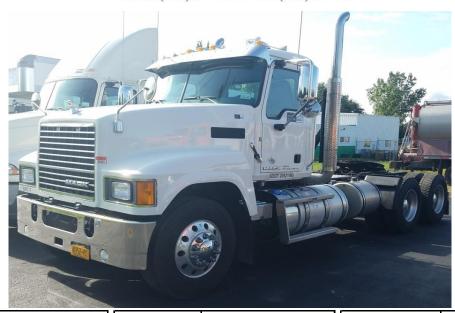

## HEP Leasing, LLC

9426 River Road, Marcy, NY 13403 Phone (315)797-1714 Fax (315)797-4824

| 2017                    | Color                                                                                             | White                                                                                                                                                                                | Lot No.                                                                                                                                                                                                                                                                                                                                                                                                                                                                              |                                                                                                                                                                                                                                                                                                                                                                                                                                                                                                                                                                                                                                       |
|-------------------------|---------------------------------------------------------------------------------------------------|--------------------------------------------------------------------------------------------------------------------------------------------------------------------------------------|--------------------------------------------------------------------------------------------------------------------------------------------------------------------------------------------------------------------------------------------------------------------------------------------------------------------------------------------------------------------------------------------------------------------------------------------------------------------------------------|---------------------------------------------------------------------------------------------------------------------------------------------------------------------------------------------------------------------------------------------------------------------------------------------------------------------------------------------------------------------------------------------------------------------------------------------------------------------------------------------------------------------------------------------------------------------------------------------------------------------------------------|
| Mack                    | GCWR                                                                                              | 80,000                                                                                                                                                                               | VIN                                                                                                                                                                                                                                                                                                                                                                                                                                                                                  | 25023                                                                                                                                                                                                                                                                                                                                                                                                                                                                                                                                                                                                                                 |
| CHU613                  | Mileage                                                                                           | 132,677                                                                                                                                                                              | WSD                                                                                                                                                                                                                                                                                                                                                                                                                                                                                  | 3/15/16                                                                                                                                                                                                                                                                                                                                                                                                                                                                                                                                                                                                                               |
| Mack automated          | Hours                                                                                             |                                                                                                                                                                                      | Date                                                                                                                                                                                                                                                                                                                                                                                                                                                                                 | 2/22/19                                                                                                                                                                                                                                                                                                                                                                                                                                                                                                                                                                                                                               |
|                         |                                                                                                   |                                                                                                                                                                                      |                                                                                                                                                                                                                                                                                                                                                                                                                                                                                      |                                                                                                                                                                                                                                                                                                                                                                                                                                                                                                                                                                                                                                       |
| Mack 505C               | Fuel capacity                                                                                     | 165-gal. alum.                                                                                                                                                                       | 5th Wheel                                                                                                                                                                                                                                                                                                                                                                                                                                                                            | Holland FW-35                                                                                                                                                                                                                                                                                                                                                                                                                                                                                                                                                                                                                         |
| 505                     | Wheelbase                                                                                         | 213"                                                                                                                                                                                 | RBM per rail                                                                                                                                                                                                                                                                                                                                                                                                                                                                         | 2,470,000 in lbs                                                                                                                                                                                                                                                                                                                                                                                                                                                                                                                                                                                                                      |
| 1,760 lb.ft.            | CA                                                                                                | 126"                                                                                                                                                                                 | Batteries                                                                                                                                                                                                                                                                                                                                                                                                                                                                            | 3 x 1,000 CCA                                                                                                                                                                                                                                                                                                                                                                                                                                                                                                                                                                                                                         |
| Mack FXL14.6            | Rear axle                                                                                         | Meritor RT-46-160                                                                                                                                                                    | Stability                                                                                                                                                                                                                                                                                                                                                                                                                                                                            | Mack Road Stability                                                                                                                                                                                                                                                                                                                                                                                                                                                                                                                                                                                                                   |
| 14,600 lbs.             | GAWR                                                                                              | 46,000 lbs.                                                                                                                                                                          | Hydraulics                                                                                                                                                                                                                                                                                                                                                                                                                                                                           | Wetline system                                                                                                                                                                                                                                                                                                                                                                                                                                                                                                                                                                                                                        |
| Taperleaf 14,600        | Suspension                                                                                        | Mack air AL461                                                                                                                                                                       | Ratio                                                                                                                                                                                                                                                                                                                                                                                                                                                                                | 3.42                                                                                                                                                                                                                                                                                                                                                                                                                                                                                                                                                                                                                                  |
| 12R22.5                 | Tires                                                                                             | 11R22.5                                                                                                                                                                              | Mirrors                                                                                                                                                                                                                                                                                                                                                                                                                                                                              | Heated & Motorized                                                                                                                                                                                                                                                                                                                                                                                                                                                                                                                                                                                                                    |
| · · · · · · · · · · · · | Mack CHU613 Mack automated  Mack 505C 505 1,760 lb.ft.  Mack FXL14.6 14,600 lbs. Taperleaf 14,600 | Mack CHU613 Mileage Hours  Mack 505C Fuel capacity Wheelbase 1,760 lb.ft. CA  Mack FXL14.6 14,600 lbs. Taperleaf 14,600  GCWR  Mileage Hours  Fuel capacity Wheelbase CA  Suspension | Mack         GCWR         80,000           CHU613         Mileage         132,677           Mack automated         Hours           Mack 505C         Fuel capacity         165-gal. alum.           505         Wheelbase         213"           1,760 lb.ft.         CA         126"           Mack FXL14.6         Rear axle         Meritor RT-46-160           14,600 lbs.         GAWR         46,000 lbs.           Taperleaf 14,600         Suspension         Mack air AL461 | Mack         GCWR         80,000         VIN           CHU613         Mileage         132,677         WSD           Mack automated         Hours         Date           Mack 505C         Fuel capacity         165-gal. alum.         5th Wheel           505         Wheelbase         213"         RBM per rail           1,760 lb.ft.         CA         126"         Batteries           Mack FXL14.6         Rear axle         Meritor RT-46-160         Stability           14,600 lbs.         GAWR         46,000 lbs.         Hydraulics           Taperleaf 14,600         Suspension         Mack air AL461         Ratio |