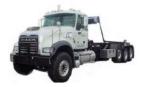

## HEP Leasing, LLC

9426 River Road, Marcy, NY 13403 Phone (315)797-1714 Fax (315)797-4824

| 2017                    | Color                                                                                             | White                                                                                                                                                                                | Lot No.                                                                                                                                                                                                                                                                                                                                                                                                                                                                              |                                                                                                                                                                                                                                                                                                                                                                                                                                                                                                                                                                                                                                       |
|-------------------------|---------------------------------------------------------------------------------------------------|--------------------------------------------------------------------------------------------------------------------------------------------------------------------------------------|--------------------------------------------------------------------------------------------------------------------------------------------------------------------------------------------------------------------------------------------------------------------------------------------------------------------------------------------------------------------------------------------------------------------------------------------------------------------------------------|---------------------------------------------------------------------------------------------------------------------------------------------------------------------------------------------------------------------------------------------------------------------------------------------------------------------------------------------------------------------------------------------------------------------------------------------------------------------------------------------------------------------------------------------------------------------------------------------------------------------------------------|
| Mack                    | GCWR                                                                                              | 80,000                                                                                                                                                                               | VIN                                                                                                                                                                                                                                                                                                                                                                                                                                                                                  | 25023                                                                                                                                                                                                                                                                                                                                                                                                                                                                                                                                                                                                                                 |
| CHU613                  | Mileage                                                                                           | 132,677                                                                                                                                                                              | WSD                                                                                                                                                                                                                                                                                                                                                                                                                                                                                  | 3/15/16                                                                                                                                                                                                                                                                                                                                                                                                                                                                                                                                                                                                                               |
| Mack automated          | Hours                                                                                             |                                                                                                                                                                                      | Date                                                                                                                                                                                                                                                                                                                                                                                                                                                                                 | 2/22/19                                                                                                                                                                                                                                                                                                                                                                                                                                                                                                                                                                                                                               |
|                         |                                                                                                   |                                                                                                                                                                                      |                                                                                                                                                                                                                                                                                                                                                                                                                                                                                      |                                                                                                                                                                                                                                                                                                                                                                                                                                                                                                                                                                                                                                       |
| Mack 505C               | Fuel capacity                                                                                     | 165-gal. alum.                                                                                                                                                                       | 5th Wheel                                                                                                                                                                                                                                                                                                                                                                                                                                                                            | Holland FW-35                                                                                                                                                                                                                                                                                                                                                                                                                                                                                                                                                                                                                         |
| 505                     | Wheelbase                                                                                         | 213"                                                                                                                                                                                 | RBM per rail                                                                                                                                                                                                                                                                                                                                                                                                                                                                         | 2,470,000 in lbs                                                                                                                                                                                                                                                                                                                                                                                                                                                                                                                                                                                                                      |
| 1,760 lb.ft.            | CA                                                                                                | 126"                                                                                                                                                                                 | Batteries                                                                                                                                                                                                                                                                                                                                                                                                                                                                            | 3 x 1,000 CCA                                                                                                                                                                                                                                                                                                                                                                                                                                                                                                                                                                                                                         |
| Mack FXL14.6            | Rear axle                                                                                         | Meritor RT-46-160                                                                                                                                                                    | Stability                                                                                                                                                                                                                                                                                                                                                                                                                                                                            | Mack Road Stability                                                                                                                                                                                                                                                                                                                                                                                                                                                                                                                                                                                                                   |
| 14,600 lbs.             | GAWR                                                                                              | 46,000 lbs.                                                                                                                                                                          | Hydraulics                                                                                                                                                                                                                                                                                                                                                                                                                                                                           | Wetline system                                                                                                                                                                                                                                                                                                                                                                                                                                                                                                                                                                                                                        |
| Taperleaf 14,600        | Suspension                                                                                        | Mack air AL461                                                                                                                                                                       | Ratio                                                                                                                                                                                                                                                                                                                                                                                                                                                                                | 3.42                                                                                                                                                                                                                                                                                                                                                                                                                                                                                                                                                                                                                                  |
| 12R22.5                 | Tires                                                                                             | 11R22.5                                                                                                                                                                              | Mirrors                                                                                                                                                                                                                                                                                                                                                                                                                                                                              | Heated & Motorized                                                                                                                                                                                                                                                                                                                                                                                                                                                                                                                                                                                                                    |
| · · · · · · · · · · · · | Mack CHU613 Mack automated  Mack 505C 505 1,760 lb.ft.  Mack FXL14.6 14,600 lbs. Taperleaf 14,600 | Mack CHU613 Mileage Hours  Mack 505C Fuel capacity Wheelbase 1,760 lb.ft. CA  Mack FXL14.6 14,600 lbs. Taperleaf 14,600  GCWR  Mileage Hours  Fuel capacity Wheelbase CA  Suspension | Mack         GCWR         80,000           CHU613         Mileage         132,677           Mack automated         Hours           Mack 505C         Fuel capacity         165-gal. alum.           505         Wheelbase         213"           1,760 lb.ft.         CA         126"           Mack FXL14.6         Rear axle         Meritor RT-46-160           14,600 lbs.         GAWR         46,000 lbs.           Taperleaf 14,600         Suspension         Mack air AL461 | Mack         GCWR         80,000         VIN           CHU613         Mileage         132,677         WSD           Mack automated         Hours         Date           Mack 505C         Fuel capacity         165-gal. alum.         5th Wheel           505         Wheelbase         213"         RBM per rail           1,760 lb.ft.         CA         126"         Batteries           Mack FXL14.6         Rear axle         Meritor RT-46-160         Stability           14,600 lbs.         GAWR         46,000 lbs.         Hydraulics           Taperleaf 14,600         Suspension         Mack air AL461         Ratio |