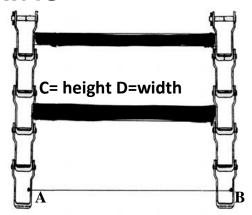

## SPREADER CHAINS

#### PROCEDURE FOR ORDERING SPREADER CHAIN:

- A.) Bar size and width C and D (Example: 1/4" x 1" 3/8" x 11/2")
- B.) Type pintle link stamped on side.
  - Example: D667X, D662, D667K
- C.) Measurement should be from point A to point B (Inside link to outside of other link)
- D.) Is your bar on every link, every other or every 3<sup>rd</sup> link
- E.) Measure sander chain length center of sprocket to center of back sprocket x2 +2ft (14ft x2=28ft+2ft = 30ft chain)