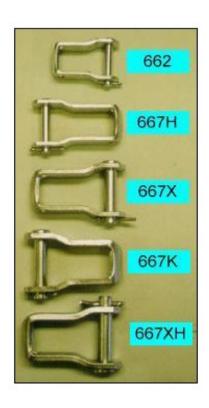

#### PROCEDURE FOR ORDERING SPREADER CHAIN:

- A.) Bar size and width C and D (Example: 1/4" x 1" 3/8" x 11/2")
- B.) Type pintle link stamped on side.
  - Example: D667X, D662, D667K
- C.) Measurement should be from point A to point B (Inside link to outside of other link)
- D.) Is your bar on every link, every other or every 3<sup>rd</sup> link
- E.) Measure sander chain length center of sprocket to center of back sprocket x2 +2ft (14ft x2=28ft+2ft = 30ft chain)

## 662 CHAIN

9 3/4" CENTER TO CENTER E3RD LINK 10 5/8" CENTER TO CENTERE3RD LINK

### 667H CHAIN

12 1/2" CENTER TO CENTER EOL
14" CENTER TO CENTER EOL
15 ½" CENTER TO CENTER EOL

#### D667X PINTLE CHAIN

15 ¾" CENTER TO CENTER EOL

20 ¼" CENTER TO CENTER EOL

20 ½" CENTER TO CENTER EOL

21" CENTER TO CENTER EOL

21 ¼" CENTER TO CENTER EOL

25 1/8" CENTER TO CENTER EL

30" CENTER TO CENTER EL