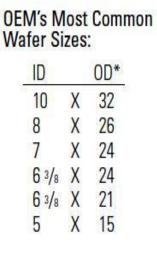

## What is a "10 X 32 Flat Poly Wafer"?

- 1) 10 Indicates the ID (inside diameter) of the ring.
- 32 Indicates the OD (outside diameter), from one end to the other end of the wafer material.\*
- 3) Poly Indicates if the wafer is Poly, Wire or Combo.
- Flat Indicates the wafer is flat and will need spacers (instead of a convoluted, spacer-less, wafer).

## 10 x 32 POLY FLAT WAFERS\$7.15 EACH

10 X 32 POLY ZZ WAFERS \$7.15 EACH

10 X 32 WIRE FLAT WAFERS \$8.65 EACH

## 10 X32 WIRE ZZ WAFERS

**\$8.65 EACH** 

WE CARRY A FULL LINE OF TUBE AND GUTTER BROOMS FOR YOUR CONVIENCE. IF IT'S NOT IN STOCK WE CAN GET IT!

WE CARRY BROOMS, WAFERS AND TUBES FOR MOST BRANDS OF SWEEPERS LIKE ELGIN,