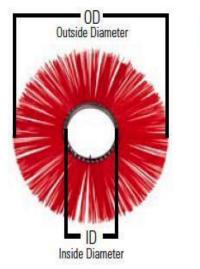

## What is a "10 X 32 Flat Poly Wafer"?

- 1) 10 Indicates the ID (inside diameter) of the ring.
- 32 Indicates the OD (outside diameter), from one end to the other end of the wafer material.\*
- 3) Poly Indicates if the wafer is Poly, Wire or Combo.
- Flat Indicates the wafer is flat and will need spacers (instead of a convoluted, spacer-less, wafer).