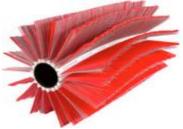

## What is a "10 X 32 Flat Poly Wafer"?

- 1) 10 Indicates the ID (inside diameter) of the ring.
- 32 Indicates the OD (outside diameter), from one end to the other end of the wafer material.\*
- 3) Poly Indicates if the wafer is Poly, Wire or Combo.
- Flat Indicates the wafer is flat and will need spacers (instead of a convoluted, spacer-less, wafer).

## 10 x 32 POLY FLAT WAFERS\$7.15 EACH

10 X 32 POLY ZZ WAFERS \$7.15 EACH

10 X 32 WIRE FLAT WAFERS \$8.65 EACH

## 10 X32 WIRE ZZ WAFERS

**\$8.65 EACH** 

WE CARRY A FULL LINE OF TUBE AND GUTTER BROOMS FOR YOUR CONVIENCE. IF IT'S NOT IN STOCK WE CAN GET IT!

WE CARRY BROOMS, WAFERS AND TUBES FOR MOST BRANDS OF SWEEPERS LIKE ELGIN,