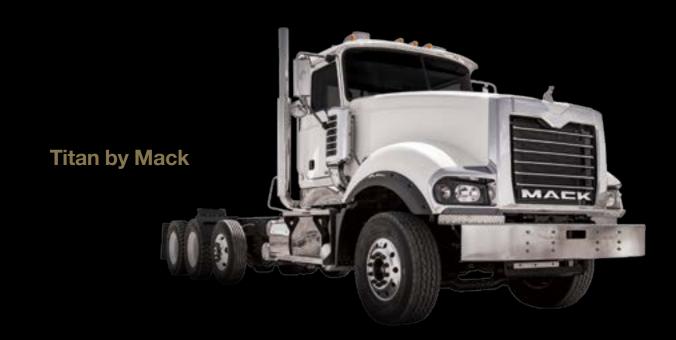

# Titan by Mack

This colossal feat of engineering refuses to be ignored. The truck houses Mack's largest-ever engine with up to 605 HP, with 2,060 lb.-ft. Because when it comes to Titan, it's all about power.