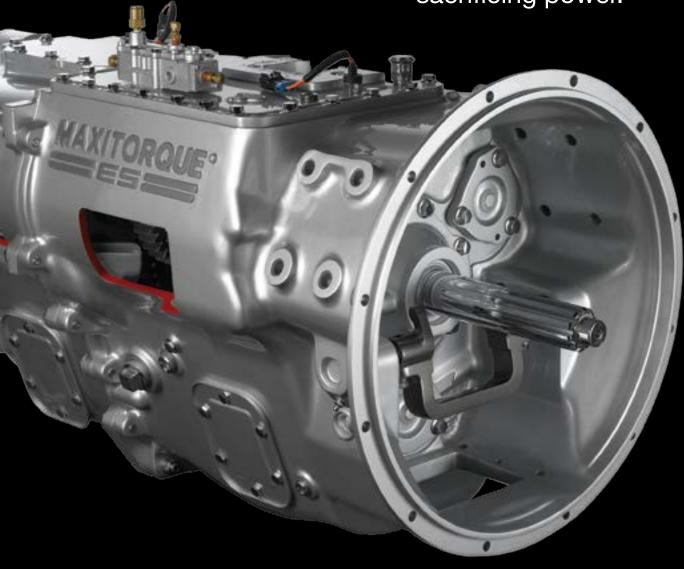

#### MACK MAXITORQUE TRANSMISSION

The powerful Mack Maxitorque transmission is available in nine to 18 speeds. It features the industry's only triple-countershaft design and easy shifting for increased durability and smooth gear transitions. Maxitorque has seven PTO positions to help you master your application's demands.