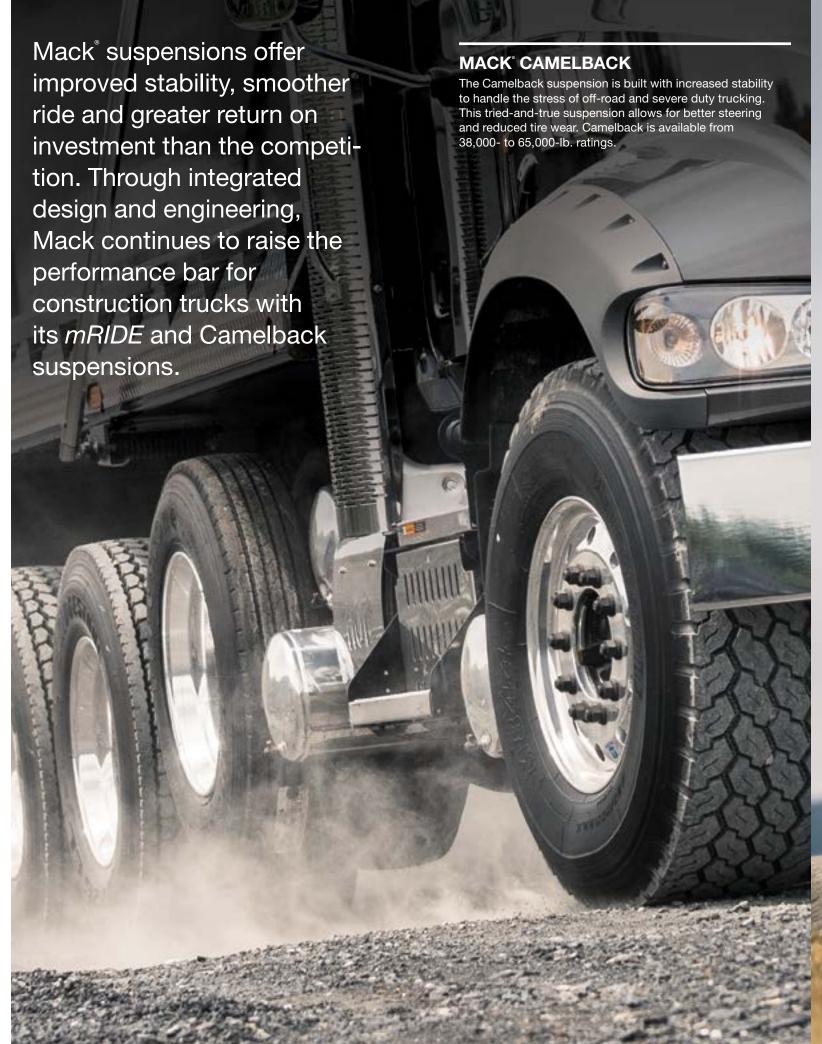

#### Mack Suspensions

We've engineered Mack suspensions for reliability and outstanding performance, no matter where they go. Which, with a Mack truck, can be almost anywhere.

#### MACK<sup>®</sup> mRIDE

With *mRIDE*, Mack delivers the next generation in spring suspensions to ease the workload for construction trucks. This suspension's extreme articulation and constant ground contact for all wheels maximizes traction and improves stability. Driver comfort takes front seat in this design, so your ride isn't as rough as your workload. Mack *mRIDE* is available in 40,000-, 46,000- and 52,000-lb. ratings.