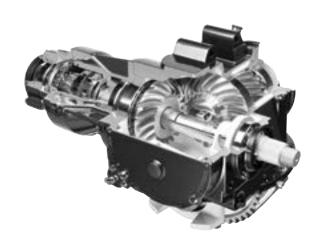

#### MACK<sup>®</sup> AXLES

Proprietary Mack Axles provide greater articulation on the most demanding construction sites. Our C150/151 top-mounted carriers deliver more efficient power to the wheels with less parasitic loss than with front-mounted carriers.

#### MACK<sup>®</sup> mRIDE

With *mRIDE*, Mack delivers the next generation in spring suspensions to ease the workload for construction trucks. This suspension's extreme articulation and constant ground contact for all wheels maximizes traction and improves stability. Driver comfort takes front seat in this design, so your ride isn't as rough as your workload. Mack *mRIDE* is available in 40,000-, 46,000- and 52,000-lb. ratings.