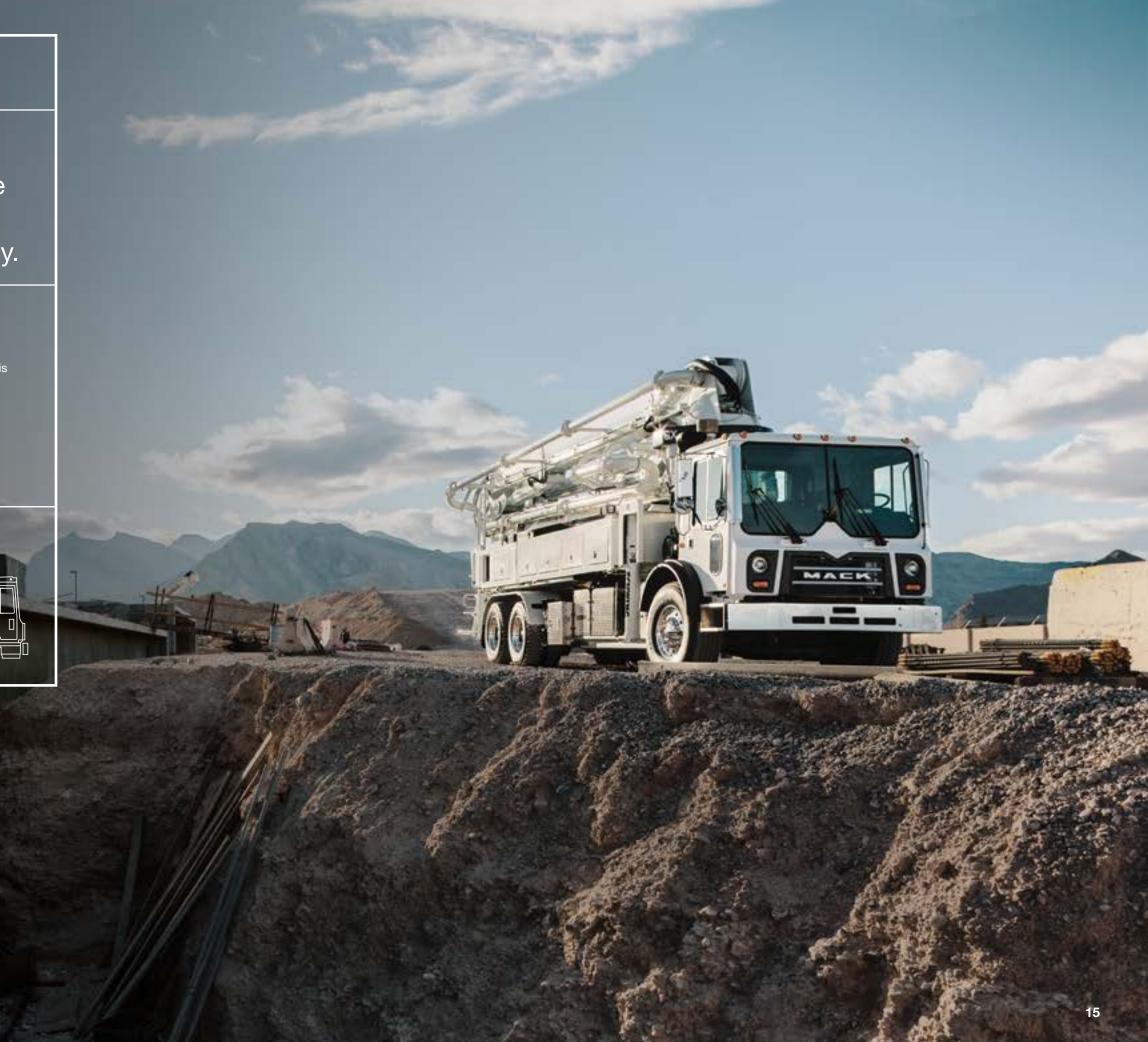

#### **Concrete Pump**

Kick mediocrity to the curb. These trucks come equipped with both the power and precision to successfully complete any concrete job.

# TerraPro Meet the true

Meet the truck designed for bestin-industry packaging for concrete boom pumps. It has up to 505 HP with great ergonomics and visibility.