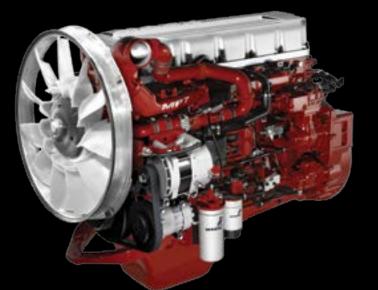

#### MACK<sup>®</sup> MP7<sup>®</sup> ENGINE

The 11-liter MP7 engine is built for optimal fuel-efficiency. Available in Mack Granite and TerraPro models, this lightweight engine has a HP range from 325 HP to 405 HP and torque ratings from 1,200–1,560 lb.-ft.

#### MACK<sup>®</sup> MP8<sup>®</sup> ENGINE

The MP8 blends fuel economy, power and increased uptime. Offered on Granite and TerraPro models, its 13-liter engine has an optimal HP range from 415 HP to 505 HP with torque from 1,570–1,760 lb.-ft.