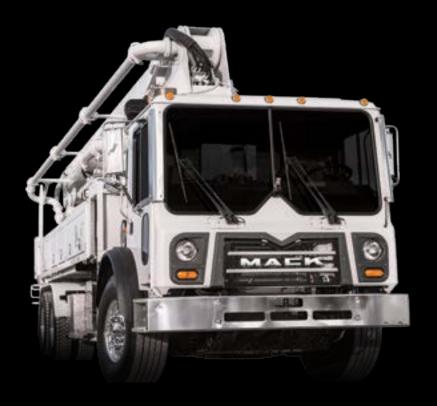

#### **Concrete Pump**

Kick mediocrity to the curb. These trucks come equipped with both the power and precision to successfully complete any concrete job.

# TerraPro Meet the true

Meet the truck designed for bestin-industry packaging for concrete boom pumps. It has up to 505 HP with great ergonomics and visibility.