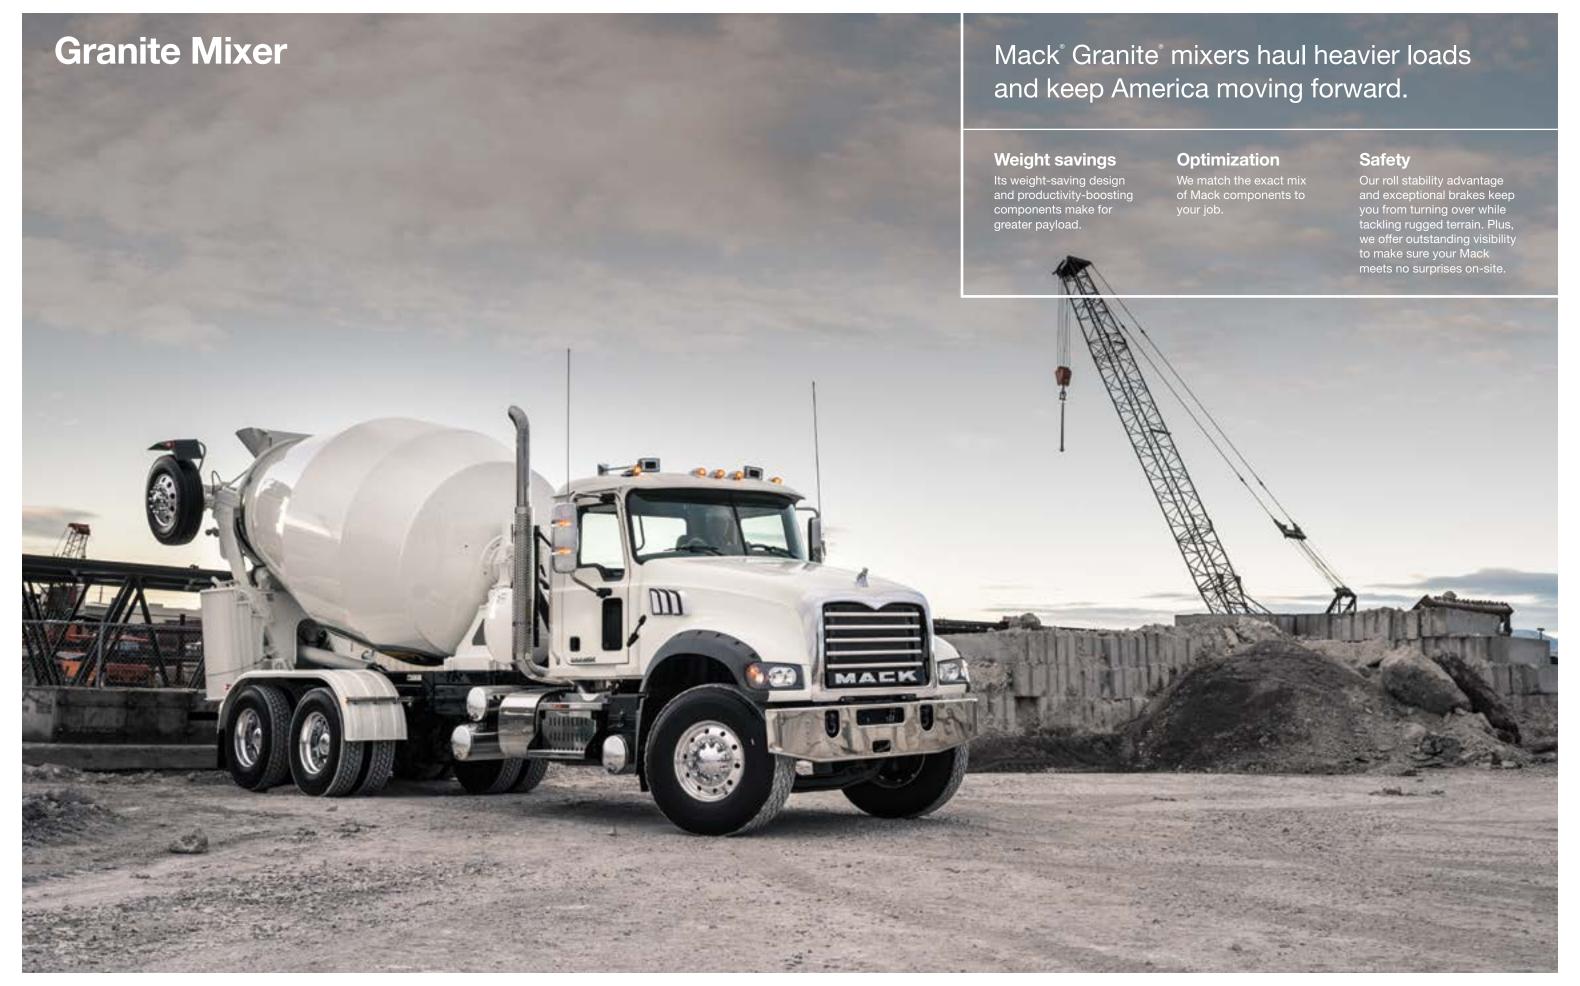

### Granite

Mack Granite is the unyielding foundation of any jobsite. One of the most popular and proven trucks on the road, Granite has the brains to boost your bottom line and the brawn to get the job done right.

#### **Built for your application**

Granite delivers across the board. This truck can be optimized to crush any job.

#### **Axle Configurations**

Available in single, tandem and tri-drive configurations, Granite can be customized with multiple steering, drive and auxiliary axle combinations.

10 11