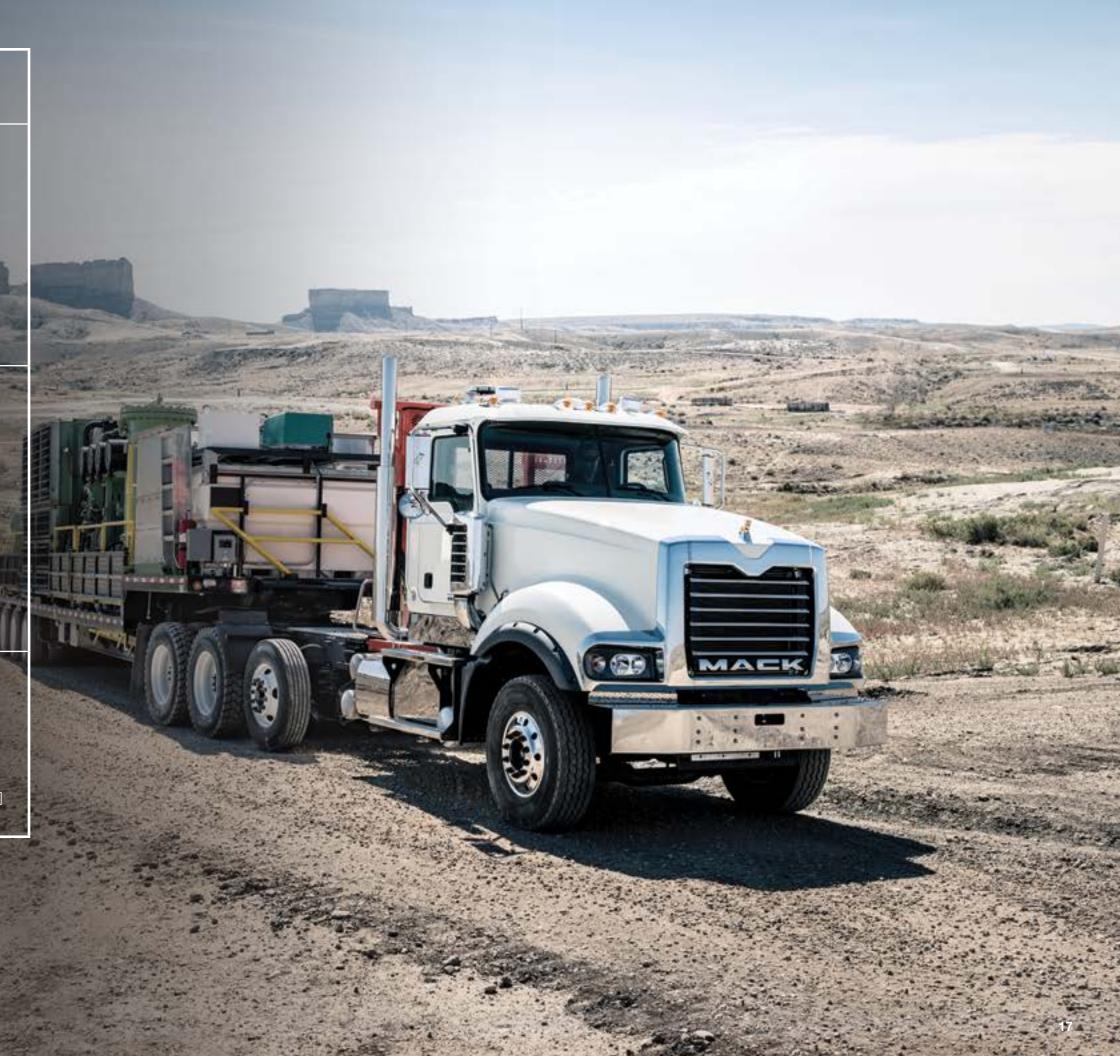

#### Tractor

Any site, any time. Mack tractors are ready to tackle mean streets or no streets.