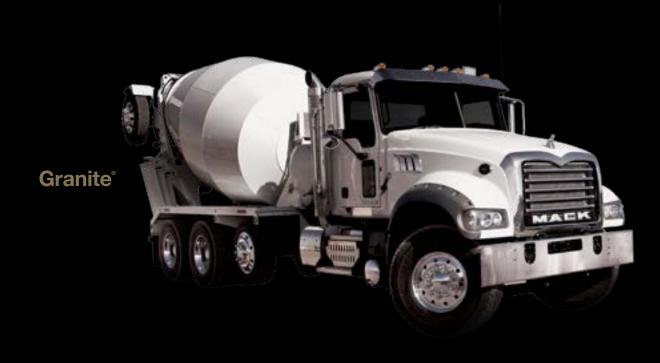

### Granite

Mack Granite is the unyielding foundation of any jobsite. One of the most popular and proven trucks on the road, Granite has the brains to boost your bottom line and the brawn to get the job done right.

#### **Built for your application**

Granite delivers across the board. This truck can be optimized to crush any job.