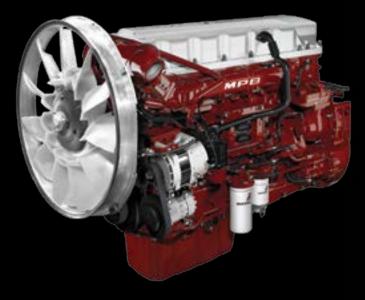

#### MACK<sup>®</sup> MP7<sup>®</sup> ENGINE

The 11-liter MP7 engine is built for optimal fuel-efficiency. Available in Mack Granite and TerraPro models, this lightweight engine has a HP range from 325 HP to 405 HP and torque ratings from 1,200–1,560 lb.-ft.

#### MACK<sup>®</sup> MP8<sup>®</sup> ENGINE

The MP8 blends fuel economy, power and increased uptime. Offered on Granite and TerraPro models, its 13-liter engine has an optimal HP range from 415 HP to 505 HP with torque from 1,570–1,760 lb.-ft.